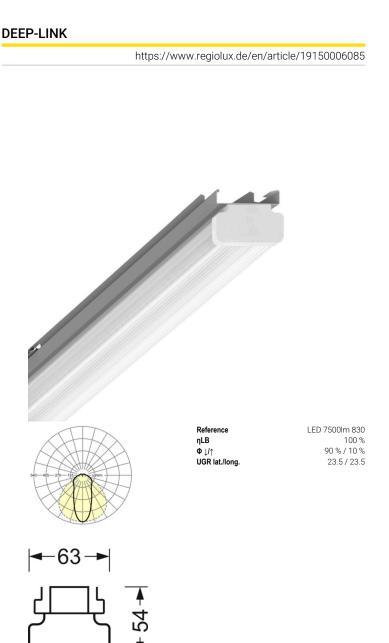

# SRGLP /1500 LED 7500 830 · sg RAL 9006 · DALI2 · 19150006085

Device mount - Satin-finish diffuser with inner longitudinal prism system - direct/indirect narrow/wide distribution - visually continuous

Device mount made of a galvanised, profiled steel sheet; surface coated with polyester resin. Tool-free attachment with integrated side lever catches for rapid fitting in the mounting rail. LED unit in housing length for an optically seamless light run. Housing colour silver grey/white aluminium RAL 9006; Direct/indirect wide/narrow beam light distribution, the lightly satin-finished diffuser made of PMMA plastic with inner longitudinal prisms produces a uniform, homogeneous appearance with ceiling brightening. Continuous light run design. Electrical connection by means of a fixed, 5-pin, quick-fit plug connector and a free choice of phases. Integrated guide for fast contacting. They are exchangeable, permit modernisation and reliably prolong the service life of the overall system.

## LIGHTING TECHNOLOGY

| Placement                          | LED, Colour rendering/Light colour<br>CRI ≥ 80 / 3000K |  |
|------------------------------------|--------------------------------------------------------|--|
| Colour tolerance (MacAdam)         | 3SDCM                                                  |  |
| Photobiological safety (Luminaire) | RG1                                                    |  |
| Nominal luminous flux              | 6975lm                                                 |  |
| LED service life                   | 50000h L80/B10 (Tq 35°C)                               |  |
| Luminaire luminous efficiency      | 168lm/W                                                |  |
| Beam angle                         | 45° (C0) / 100 ° (C90)                                 |  |
| UGR lat./long.                     | 23.5 / 23.5                                            |  |

#### **MECHANICS**

| Housing colour         | silver grey/white aluminium RAL 9006               |  |
|------------------------|----------------------------------------------------|--|
| Dimensions (LxWxH/DxH) | 1531mm x 63mm x 54mm                               |  |
| Weight (net)           | 2kg                                                |  |
| Type of installation   | Mounting rail system installation, Light structure |  |

| Dimensions |         |        |  |
|------------|---------|--------|--|
| L          | 1531 mm | Length |  |
| В          | 63 mm   | Width  |  |
| н          | 54 mm   | Height |  |
|            |         |        |  |